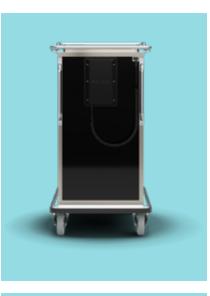

### **ERGO LINE EXP HF12**

Application: Hot Food Holding & Transportation

#### Capacity:

12 no. GN1/1 Gastronorm (65mm deep) Containers

#### Temperature:

≤ +90 °C

#### External Dimensions:

W:540mm H:1434mm D:810mm **Power Connection:** Standard 3 pin 13 amp plug socket

Power Consumption: 4,5 AMP