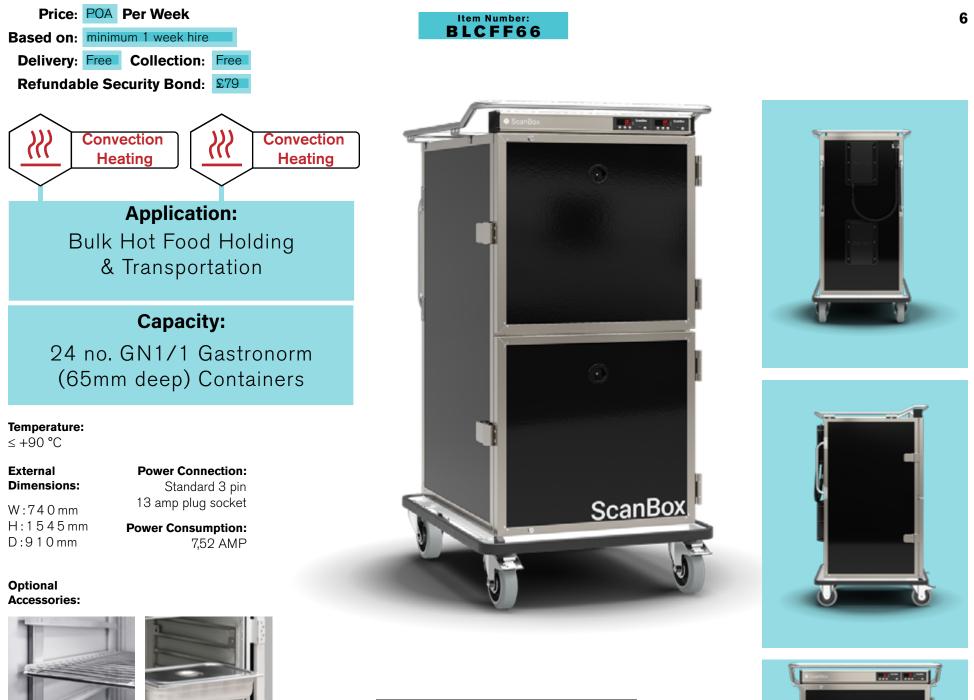

### **ERGO LINE EXP HF12**

Application: Hot Food Holding & Transportation

#### Capacity:

12 no. GN1/1 Gastronorm (65mm deep) Containers

#### Temperature:

≤ +90 °C

#### External Dimensions:

W:540mm H:1434mm D:810mm **Power Connection:** Standard 3 pin 13 amp plug socket

Power Consumption: 4,5 AMP