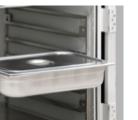

### **BANQUET LINE EXP CC12**

### **Capacity:** 24 no. GN1/1 Gastronorm (65mm deep) Containers

#### **Temperature:** +3 °C / +10 °C

#### External Dimensions:

W:740mm H:1435mm D:990mm Power Connection: Standard 3 pin 13 amp plug socket

Power Consumption: 2,10 AMP