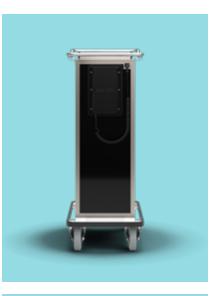

### **ERGO LINE EXP HF12**

Application: Hot Food Holding & Transportation

#### Capacity:

12 no. GN1/1 Gastronorm (65mm deep) Containers

#### Temperature:

≤ +90 °C

#### External Dimensions:

W:540mm H:1434mm D:810mm **Power Connection:** Standard 3 pin 13 amp plug socket

Power Consumption: 4,5 AMP