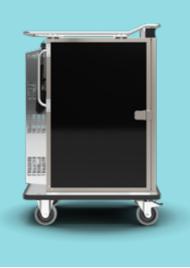

### **ERGO LINE EXP CC12**

#### Capacity:

12 no. GN1/1 Gastronorm (65mm deep) Containers

#### **Temperature:** +3 °C / +10 °C

#### External Dimensions:

W:540mm H:1437mm D:870mm

#### **Power Connection:** Standard 3 pin 13 amp plug socket

Power Consumption: 1,05 AMP

#### Optional Accessories: