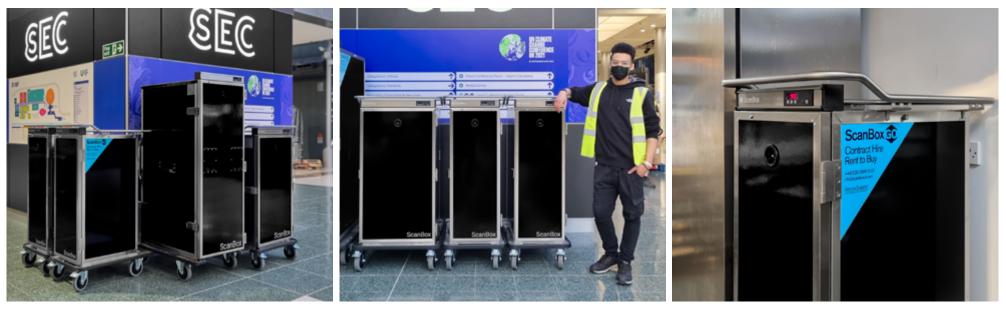

### LAUNCHED AT COP26 GLASGOW

### **Client & Project**

Scottish Event Campus (SEC Food) COP26 UN Climate Change Summit 31 Oct 2021 – 12 Nov 2021

#### Requirement

Transportation & Holding of hot and cold food across campus restaurants, cafes and conference suites. Helping feed thousands of World Leaders, VIP's Delegates, Staff.

### Products

65 Trolleys in total including: 23 x Banquet / Ergo Line AC12's 23 x Banquet / Ergo Line H12's 19 x Banquet / Ergo Line Combos