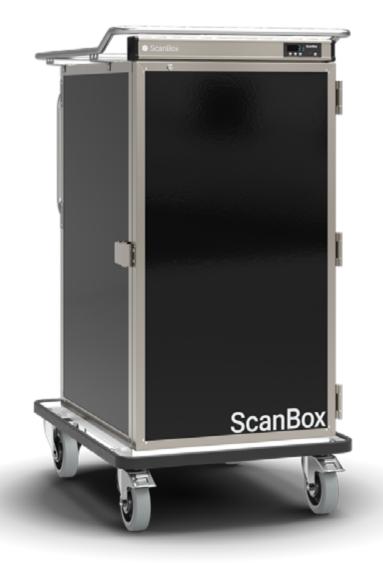

### **ERGO LINE EXP HF12**

Application: Hot Food Holding & Transportation

#### Capacity:

12 no. GN1/1 Gastronorm (65mm deep) Containers

#### Temperature:

≤ +90 °C

#### External Dimensions:

W:540mm H:1434mm D:810mm **Power Connection:** Standard 3 pin 13 amp plug socket

Power Consumption: 4,5 AMP