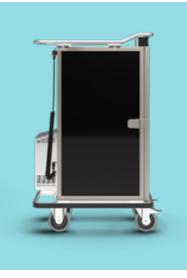

### **ERGO LINE EXP CC12**

#### Capacity:

12 no. GN1/1 Gastronorm (65mm deep) Containers

#### **Temperature:** +3 °C / +10 °C

#### External Dimensions:

W:540mm H:1437mm D:870mm

#### **Power Connection:** Standard 3 pin 13 amp plug socket

Power Consumption: 1,05 AMP