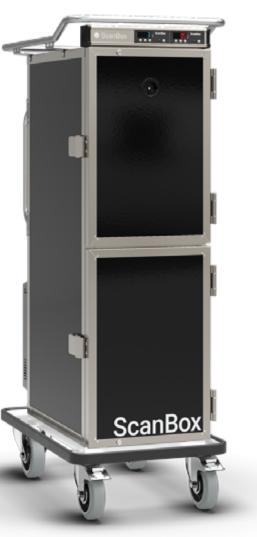

### **ERGO LINE EXP HF12**

Application: Hot Food Holding & Transportation

#### Capacity:

12 no. GN1/1 Gastronorm (65mm deep) Containers

#### Temperature:

≤ +90 °C

#### External Dimensions:

W:540mm H:1434mm D:810mm **Power Connection:** Standard 3 pin 13 amp plug socket

Power Consumption: 4,5 AMP