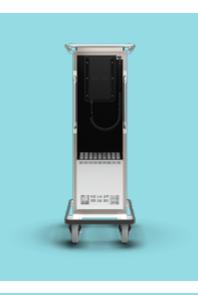

### **BANQUET MASTER H20 RATIONAL 201 SCC**

External Dimensions:

W:770mm

H:1915mm

D:1040mm

Power Connection: Standard 3 pin 13 amp plug socket

Power Consumption: 7,98 AMP Item Number: BMSRF20