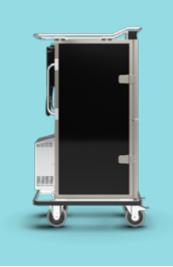

### **ERGO LINE EXP CC12**

#### Capacity:

12 no. GN1/1 Gastronorm (65mm deep) Containers

#### **Temperature:** +3 °C / +10 °C

#### External Dimensions:

W:540mm H:1437mm D:870mm

#### **Power Connection:** Standard 3 pin 13 amp plug socket

Power Consumption: 1,05 AMP