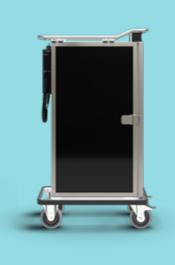

### **ERGO LINE EXP CC12**

#### Capacity:

12 no. GN1/1 Gastronorm (65mm deep) Containers

#### **Temperature:** +3 °C / +10 °C

#### External Dimensions:

W:540mm H:1437mm D:870mm

#### **Power Connection:** Standard 3 pin 13 amp plug socket

Power Consumption: 1,05 AMP