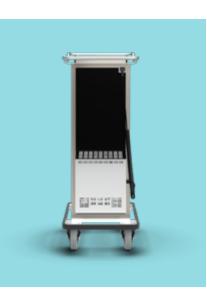

### **ERGO LINE EXP HF12**

Application: Hot Food Holding & Transportation

#### Capacity:

12 no. GN1/1 Gastronorm (65mm deep) Containers

#### Temperature:

≤ +90 °C

#### External Dimensions:

W:540mm H:1434mm D:810mm **Power Connection:** Standard 3 pin 13 amp plug socket

Power Consumption: 4,5 AMP