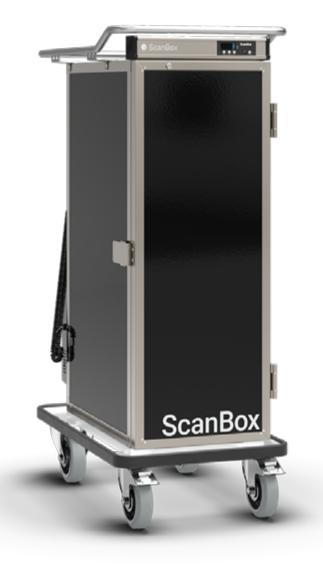

### **ERGO LINE EXP CC12**

#### Capacity:

12 no. GN1/1 Gastronorm (65mm deep) Containers

#### **Temperature:** +3 °C / +10 °C

#### External Dimensions:

W:540mm H:1437mm D:870mm

#### **Power Connection:** Standard 3 pin 13 amp plug socket

Power Consumption: 1,05 AMP