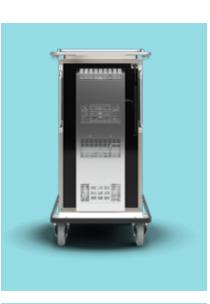

### **ERGO LINE COMBO EXP CC6+HS6**

TECHNICAL SPEC

3

≤ +90 °C

#### External Dimensions:

W:740mm H:1435mm D:910mm Power Connection: Standard 3 pin 13 amp plug socket

Power Consumption: 7,98 AMP

#### Optional Accessories: