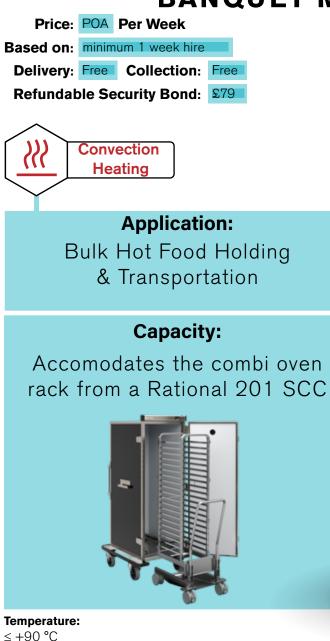

### **BANQUET MASTER H20 RATIONAL 201 SCC**

External Dimensions:

W:770mm

H:1915mm

D:1040mm

Power Connection: Standard 3 pin 13 amp plug socket

Power Consumption: 7,98 AMP Item Number: BMSRF20