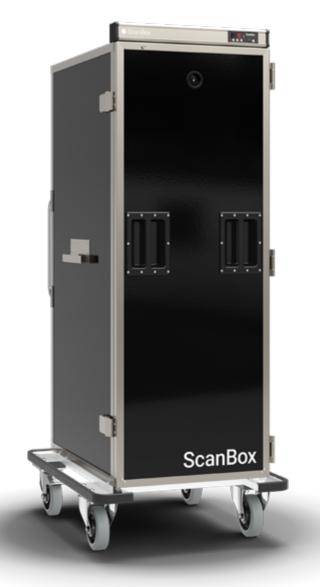

### **BANQUET LINE EXP CC12**

### **Capacity:** 24 no. GN1/1 Gastronorm (65mm deep) Containers

#### **Temperature:** +3 °C / +10 °C

#### External Dimensions:

W:740mm H:1435mm D:990mm Power Connection: Standard 3 pin 13 amp plug socket

Power Consumption: 2,10 AMP