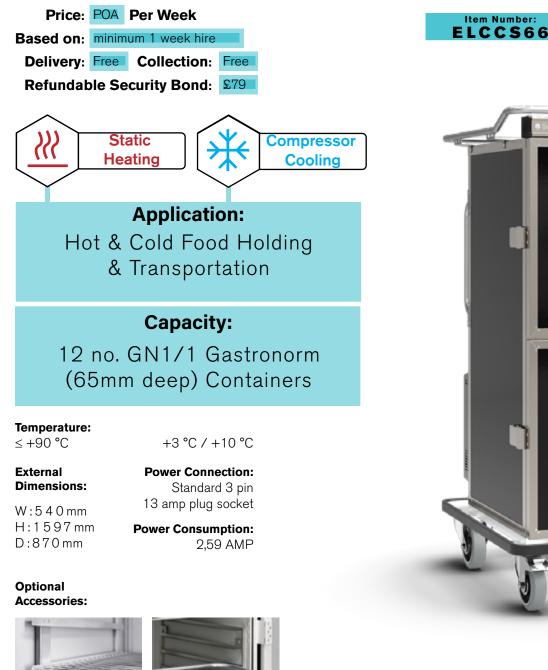

#### Capacity:

12 no. GN1/1 Gastronorm (65mm deep) Containers

#### Temperature:

≤ +90 °C

#### External Dimensions:

W:540mm H:1434mm D:810mm **Power Connection:** Standard 3 pin 13 amp plug socket

Power Consumption: 4,5 AMP