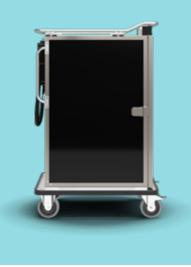

### **ERGO LINE EXP CC12**

#### Capacity:

12 no. GN1/1 Gastronorm (65mm deep) Containers

#### **Temperature:** +3 °C / +10 °C

#### External Dimensions:

W:540mm H:1437mm D:870mm

#### **Power Connection:** Standard 3 pin 13 amp plug socket

Power Consumption: 1,05 AMP